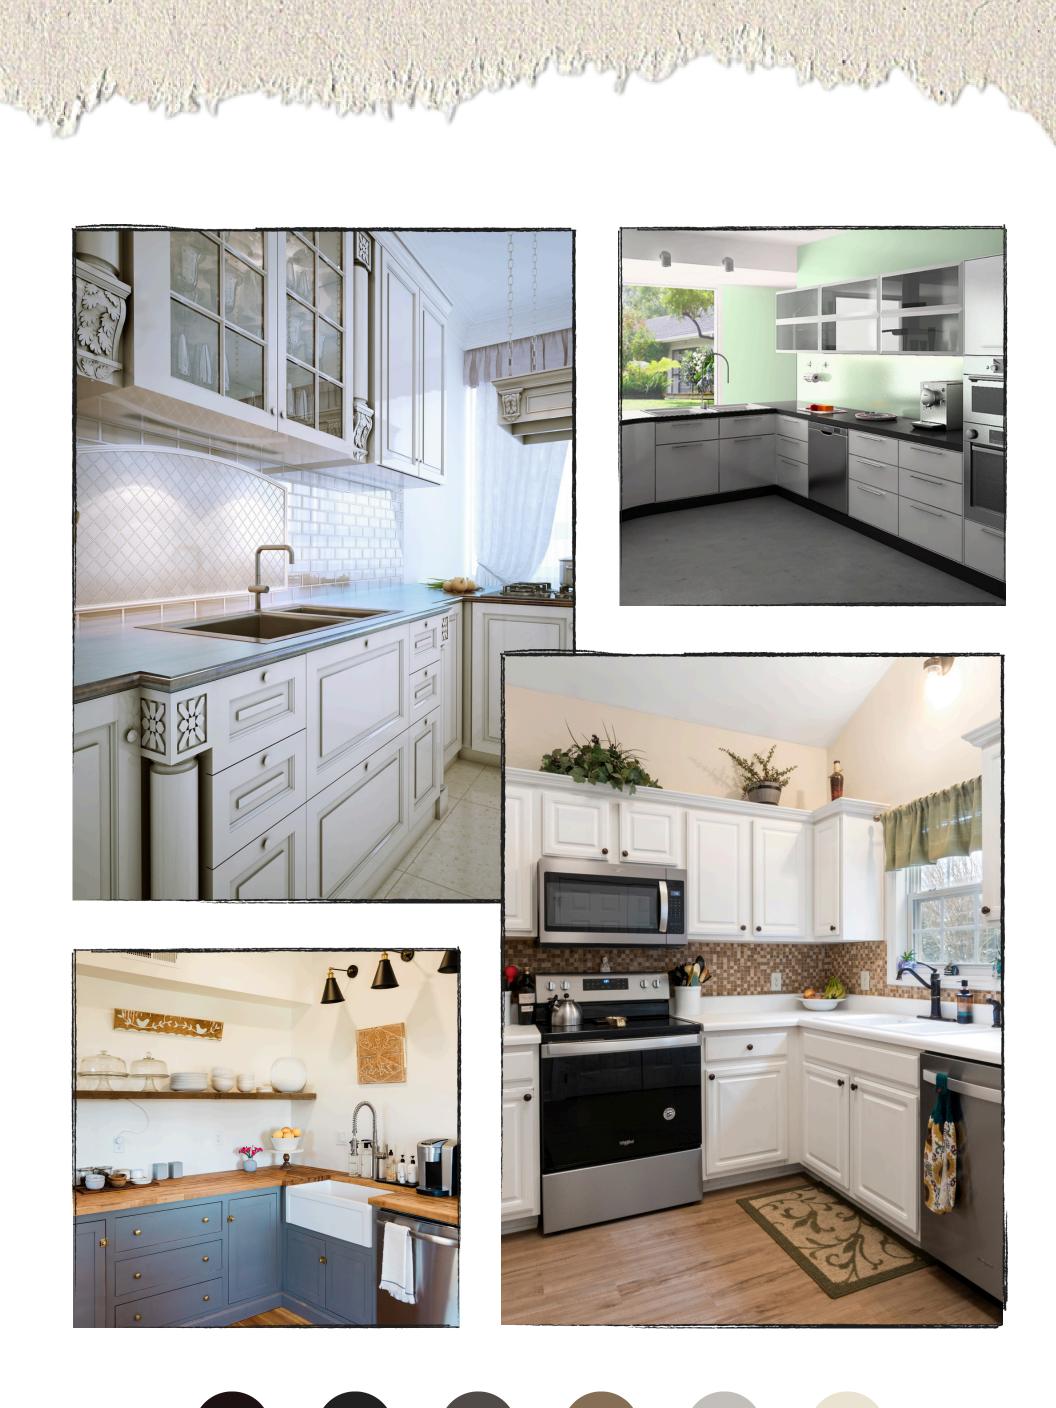

### ADDWITH

### MODERN

Litchen





















# MODULAR KITCHEN

THE EPICENTER OF OUR HOME, THE KITCHEN - SHOULD RETECT US AND BE OUR HAPPY SPACE.



### U-SHAPE KITCHEN



## STRAIGHT KITCHEN



### L-SHAPED KITCHEN



## G-SHAPED KITCHEN

Lange Lange of the Control of the Co



















## ISLAND KITCHEN





### PARALLEL KITCHEN

personal supplies with the september 18 the





















### WHY ADDWITH?

We offer customized kitchen, and we try to bring in latest designs and latest accessories. We keep updating our designs as per latest global innovations to increase comfort, functionability and style statements.

PART PER



### PLAN YOUR KITCHEN LAYOUT WITH US



L-SHAPE



**U-SHAPE** 



PARALLEL



**STRAIGHT** 









# DREAM KITCHENS MADE EASY WITH ADDWITH

# ADDWITH

### contact us:-

- +91 701 496 0889
- contactaddwith@gmail.com
- 249, House of Johnson New Aatish market,
   Near Gujar ki thati Mansarovar, Jaipur