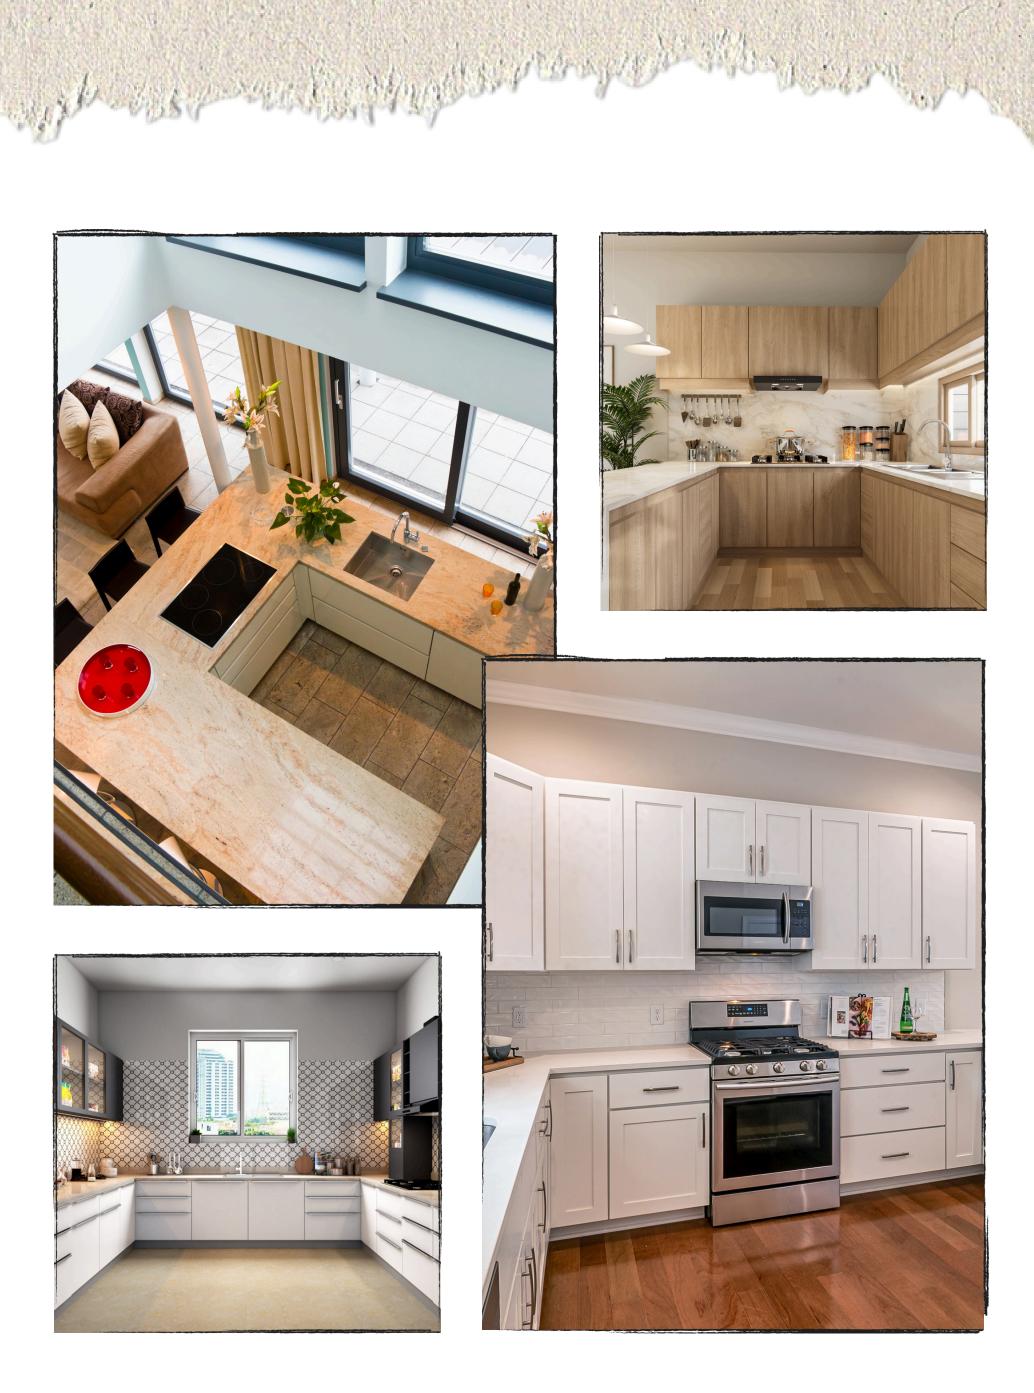

### ADDWITH

### MODERN

Litchen





















# MODULAR KITCHEN

THE EPICENTER OF OUR HOME, THE KITCHEN - SHOULD RETECT US AND BE OUR HAPPY SPACE.



### U-SHAPE KITCHEN



## STRAIGHT KITCHEN



### L-SHAPED KITCHEN



## G-SHAPED KITCHEN

Lange Lange of the Control of the Co



















## ISLAND KITCHEN





### PARALLEL KITCHEN

personal supplies with the september 18 the





















### WHY ADDWITH?

We offer customized kitchen, and we try to bring in latest designs and latest accessories. We keep updating our designs as per latest global innovations to increase comfort, functionability and style statements.

PART PER



### PLAN YOUR KITCHEN LAYOUT WITH US



L-SHAPE



**U-SHAPE** 



PARALLEL



**STRAIGHT** 









# DREAM KITCHENS MADE EASY WITH ADDWITH

# ADDWITH

### contact us:-

- +91 701 496 0889
- contactaddwith@gmail.com
- 249, House of Johnson New Aatish market,
   Near Gujar ki thati Mansarovar, Jaipur