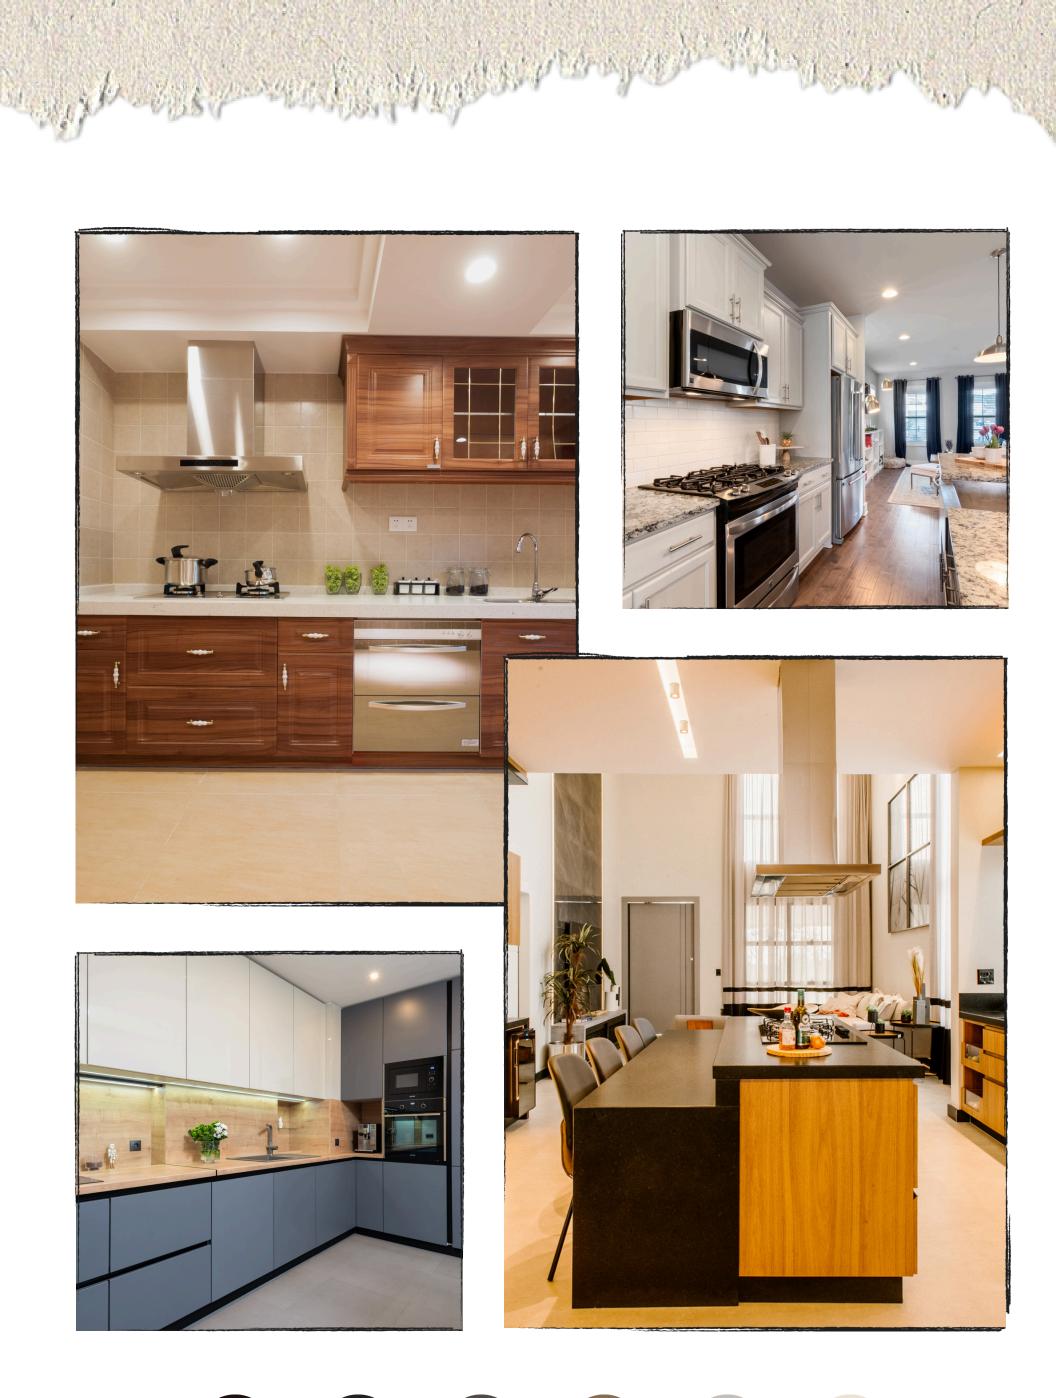

### ADDWITH

### MODERN

Litchen





















# MODULAR KITCHEN

THE EPICENTER OF OUR HOME, THE KITCHEN - SHOULD RETECT US AND BE OUR HAPPY SPACE.



### U-SHAPE KITCHEN



## STRAIGHT KITCHEN



### L-SHAPED KITCHEN



## G-SHAPED KITCHEN

Lange Lange of the Control of the Co



















## ISLAND KITCHEN





### PARALLEL KITCHEN

personal supplies with the september 18 the





















### WHY ADDWITH?

We offer customized kitchen, and we try to bring in latest designs and latest accessories. We keep updating our designs as per latest global innovations to increase comfort, functionability and style statements.

PART PER



### PLAN YOUR KITCHEN LAYOUT WITH US



L-SHAPE



**U-SHAPE** 



PARALLEL



**STRAIGHT** 









# DREAM KITCHENS MADE EASY WITH ADDWITH

# ADDWITH

### contact us:-

- +91 701 496 0889
- contactaddwith@gmail.com
- 249, House of Johnson New Aatish market,
   Near Gujar ki thati Mansarovar, Jaipur